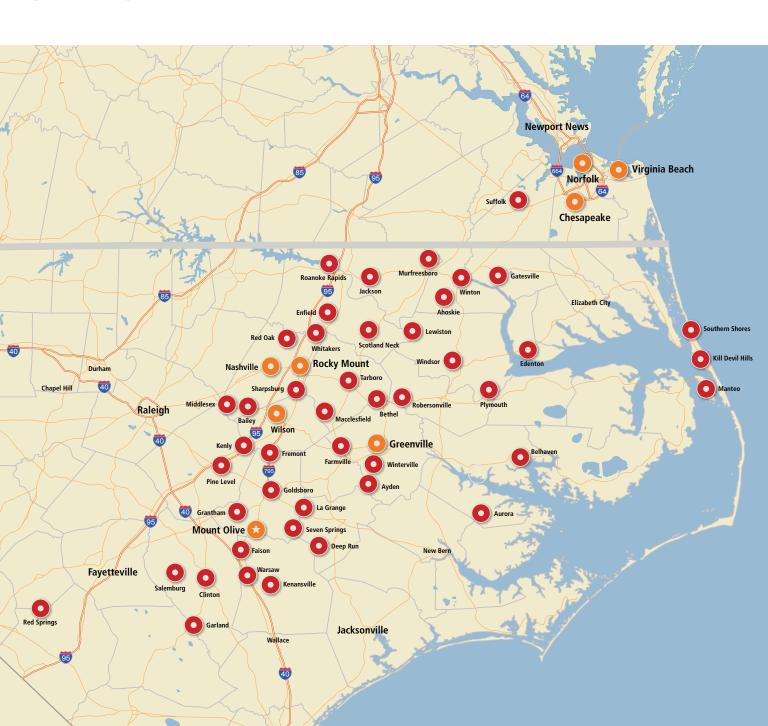

### West Region

Michael T. Bryant, Executive Vice President Charles M. Wells, II, Senior Vice President G. Willard Barnes, Senior Vice President William D. Edgar, Jr., Vice President Founded in 1901 as the Bank of Mount Olive, Southern Bank is among the oldest state chartered commercial banks in North Carolina. With total assets over \$2 billion, the bank operates over 60 offices in North Carolina and Virginia.

 $\bigcirc$  Branch Location  $\bigcirc$  Multiple Branches  $\overleftrightarrow$  Corporate Headquarters

### Quarterly Report

Ahoskie 506 E. Main St. Ahoskie, NC 27910 Telephone: 252.332.5149

Aurora 298 N. Fifth St. Aurora, NC 27806 Telephone: 252.322.4046

Ayden 236 3rd St. Ayden, NC 28513 Telephone: 252.746.6138